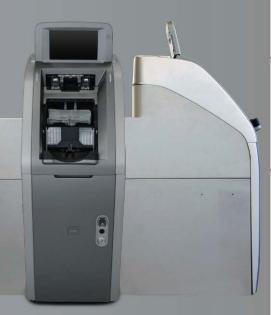

# Advanced cash recycling helps you connect with your customers in a whole new way.

Use the power of innovative **LG CNS LTA-350** technology to increase efficiency, security and cost control in your branch— all while building better relationships with your customers. The most advanced cash recycling solution on the market, the user-friendly LTA-350 can elevate service levels and increase profitability at the same time.

# LG CNS LTA-350 is the Complete Solution to Reduce Costs and Increase Cash Security

#### LTA-350 SPECIFICATIONS:

- Cassette Recycling Storage Technology
- 8" Tilting Color Touch Screen
- Up to 16,250 Notes Dispense Only
- Up to 12,000 Notes Recyclable
- Speed: 12 Notes/Second
- Input Bin: 600 Notes
- Reject Bin: 300 Notes
- Quick Count Functionality
- Continuous Feed
- Automatic, Unattended Self-auditing
- Cassette Tamper Indicator
- Serial Number Recognition
- Denomination Flexibility
- Embedded Error Management
- Dimensions: 14.7"W x 44.4"D x 26.8"H